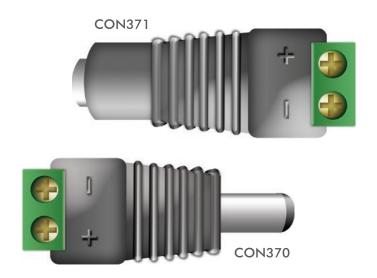

### How Zulug connectors work

#### Use at the camera end!

Convert the DC socket on your camera into a terminal connection using the CON370.

### Use at the PSU end!

Convert the 2.1mm DC plug on your PSU into a terminal connection using the CON371.