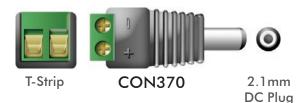

#### Use at the camera end!

Convert the DC socket on your camera into a terminal connection using the CON370.

# T-Strip **CON371** 2.1mm DC Socket