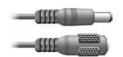

### Easily add a DC connector to the end of your cable

The Zulug range of DC connectors are a hassle free way of extending the distance between a camera and a power supply. By using the terminal strip the connector can be easily added to your cable saving you time.

### How Zulug connectors work

#### Use at the camera end!

Convert the DC socket on your camera into a terminal connection using the CON370.

### Use at the PSU end!

Convert the 2.1mm DC plug on your PSU into a terminal connection using the CON371.