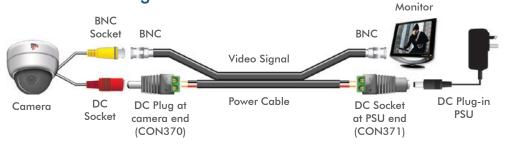

# **Connection Diagram**

For a complete step by step guide on how to fit a Zulug connector see online tip 250 ▶▶▶