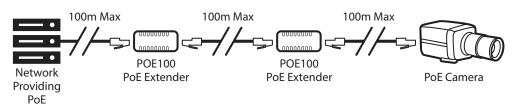

## Extend PoE Cable Runs Up To 200m!

PoE network cable runs are usually limited to around 100m max. Our new ScatterBox PoE extenders can go 3x as far to create cable runs up to an amazing 300m.

The small in-line units require no external power source allowing for a quick and easy installation. The extender is connected to the end of a 100m max cable run to boost the power and data for another 100m.

A maximum of 2 extenders can be used per run to achieve a maximum 300m PoE network cable run. The PoE extenders can also be used with a single PoE splitter on the previous page to power non PoE cameras requiring 660mA or less on runs up to 200m

### **How It Works**