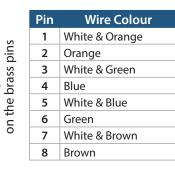

#### **Connecting A RJ45 Plug Onto A Standard CAT5 Cable**

To see how to get the most out of PoE in your CCTV system see online tip 399

All specifications are approximate. System Q Ltd reserves the right to change any product specifications or features without notice. Whilst every effort is made to ensure that these instructions are complete and accurate, System Q Ltd cannot be held responsible in any way for any losses, no matter how they arise, from errors or omissions in these instructions, or the performance or non-performance of the equipment that these instructions refer to.