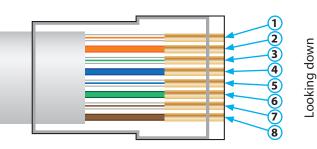

#### **Connecting A RJ45 Plug Onto A Standard CAT5 Cable**

To see how to get the most out of PoE in your CCTV system see online tip 399

All specifications are approximate. System Q Ltd reserves the right to change any product specifications or features without notice. Whilst every effort is made to ensure that these instructions are complete and accurate, System Q Ltd cannot be held responsible in any way for any losses, no matter how they arise, from errors or omissions in these instructions, or the performance or non-performance of the equipment that these instructions refer to.