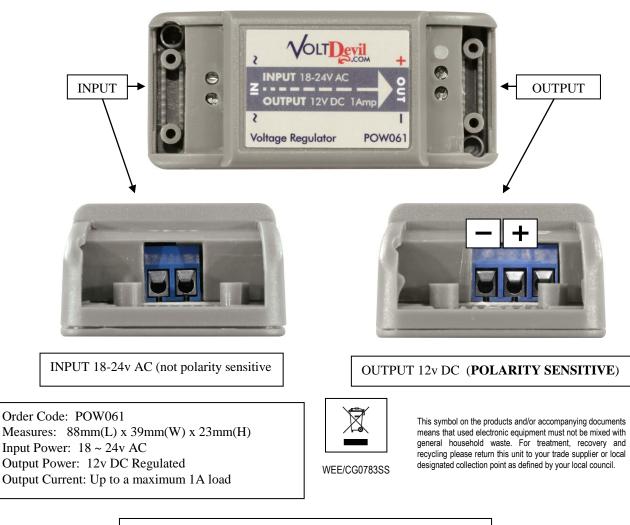

## 

POWER CONVERTER 24VAC TO 12VDC

The Power Converter is a useful device for converting 18 - 24V AC into a regulated 12V DC supply for a camera. The POW061 provides a regulated 12V DC output up to 1 Amp.

Follow instructions as detailed on the top of the POW061 ensuring that the voltage regulator is connected with regards to the correct polarity. Secure with the black plastic power covers, by using the four self-tapping screws.