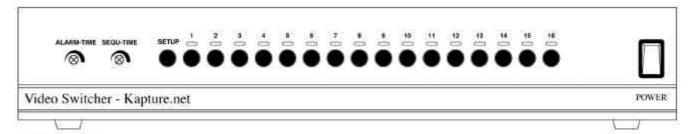

## 16-Way CC231

| ALARM TIME | Adjusts the alarm time of the cameras from 1.5 to 15 seconds.                            |
|------------|------------------------------------------------------------------------------------------|
| SEQU-TIME  | Adjusts the dwell time of the cameras from 1.5 to 35 seconds.                            |
| SETUP      | Press and hold for 3 secs to activate alarm buzzer, press and hold again to de-activate. |
| 1~16       | Push to lock on to that camera, press again to revert to auto-sequencing.                |
| LED on     | Indicates that the camera is selected for auto-sequencing.                               |
| LED Off    | To de-select, press the SET button and the relevant camera button.                       |