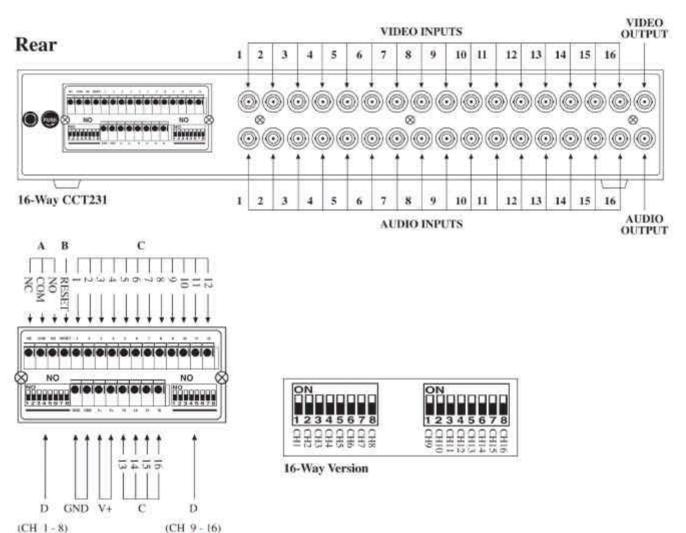

## 16-Way CC231

| ALARM TIME | Adjusts the alarm time of the cameras from 1.5 to 15 seconds.                            |
|------------|------------------------------------------------------------------------------------------|
| SEQU-TIME  | Adjusts the dwell time of the cameras from 1.5 to 35 seconds.                            |
| SETUP      | Press and hold for 3 secs to activate alarm buzzer, press and hold again to de-activate. |
| 1~16       | Push to lock on to that camera, press again to revert to auto-sequencing.                |
| LED on     | Indicates that the camera is selected for auto-sequencing.                               |
| LED Off    | To de-select, press the SET button and the relevant camera button.                       |