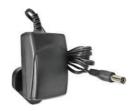

### POW802 - 1.5A 12V DC Plug-in PSU

Fully regulated 12V DC PSU. Ideal for IR cameras. 2.1mm DC Plug.