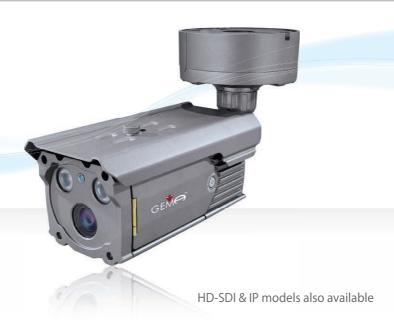

The GEM range of CCTV cameras represent great performance at great value. Attractive externally rated true day-night camera with mechanical IR cut off filter for superb surveillance day or night!

- External or Internal Use
- Cable Managed Bracket
- Wide Dynamic for Day-Night use
- 2 Super Power IR LEDS
- True Day-Night
- Up the CO-AX OSD control

# **CAM840**