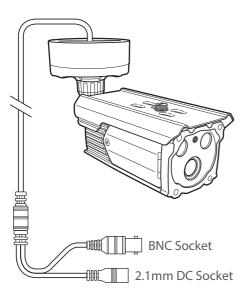

|                                                                                    |  |
| EXIT         |          | EXIT MENU SYSTEM  SAVE ALL CHANGES |                                                                                                                                                                             |                                                                                    |  |
| SAVE ALL     |          | SAVE ALL                           | CHANGES                                                                                                                                                                     |                                                                                    |  |

# **CAM840**

#### **Connections**



### **Other Products To Consider**



#### **REM088 - UTC Controller**

In-line OSD controller allows you to configure the camera via the co-ax cable whilst next to the DVR.



### POW802 - 1.5A 12V DC Plug-in PSU

Fully regulated 12V DC PSU. Ideal for IR cameras. 2.1mm DC Plug.

## **Specification**

| FUNCTION                 | SPECIFICATION             |
|--------------------------|---------------------------|
| Image Sensor             | 1/3" SONY Super HAD II    |
| Horizontal Resolution    | 700TVL                    |
| Effective Pixels         | 976(H) x 582(V)           |
| Electronic Shutter Speed | Auto 1/50 ~1/10000s       |
| Minimum Illumination     | 0.1Lux/F1.2 (0Lux IR On)  |
| S/N Ratio                | ≥50dB                     |
| Video Output Level       | 1.0V p~p (