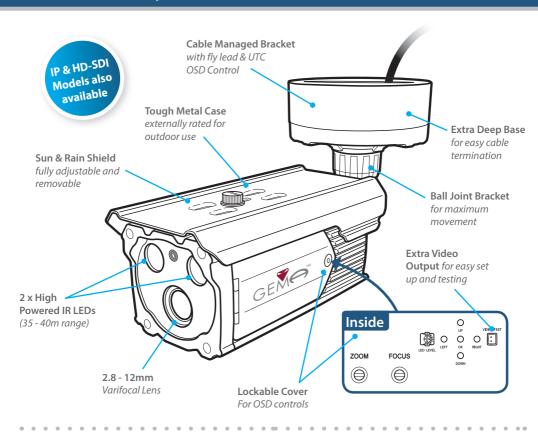

The GEM range of CCTV cameras represent great performance at great value. Attractive externally rated true day-night camera with mechanical IR cut off filter for superb surveillance day or night!

- External or Internal Use
- Cable Managed Bracket
- Wide Dynamic for Day-Night use
- 2 Super Power IR LEDS
- True Day-Night
- Up the CO-AX OSD control

& Digital Zoom, Privacy Masking, Motion Detect and more!

# **CAM840**

#### **Connections**