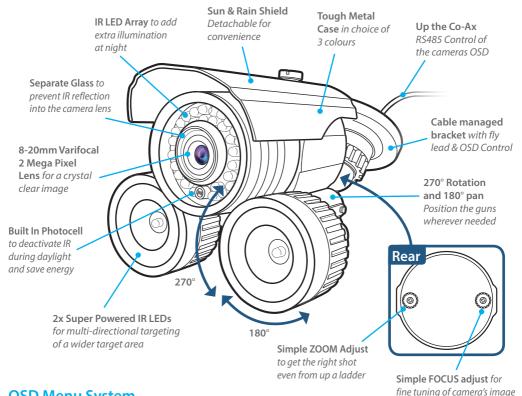

## CAM892U - Key Features & OSD Menu

#### **Specification**

| FUNCTION                 | SPECIFICATION                          |
|--------------------------|----------------------------------------|
| Image Sensor             | 1/3" SONY Super HAD II                 |
| Horizontal Resolution    | 720TVL                                 |
| Effective Pixels         | 976(H) x 582(V)                        |
| Electronic Shutter Speed | Auto 1/50 ~1/100, 000Sec               |
| Minimum Illumination     | 0.001Lux/F1.2 (0Lux IR On)             |
| S/N Ratio                | ≥52dB                                  |
| Video Output Level       | 1.0V p~p (75Ω, Composite)              |
| Lens                     | 8-20mm Varifocal                       |
| Focus                    | Manual                                 |
| Lens Type                | Manual                                 |
| Pixels                   | 2 Mega Pixel                           |
| IR LEDs                  | 36 + 2 High Power IR Guns              |
| IR Range                 | 80m                                    |
| OSD Menu Language        | ENG, SPA, RUS, POR, GER, FRA, CHI, JAP |