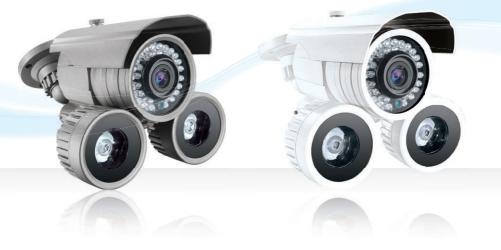

Choice of colours suits most environments

The GEM range of CCTV cameras represent great performance at great value. Anti-vandal IR camera with two additional high power "IR guns" helping the camera see up to an impressive 80m.

- External or Internal Use
- Cable Managed Bracket
- Wide Dynamic for Day-Night use
- 2 Directional IR Guns
- Tough Metal Case
- Up the CO-AX OSD control

& Digital Zoom, Privacy Masking, Motion Detect and more!