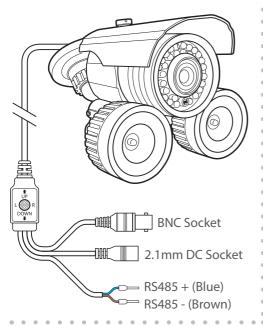

|  |
| EXIT         | CAMERA RESET                      | 1. CAMERA RESET / I                                                                                                                 |                                                                                                                                                                         |  |
| EATT         |                                   | SAVE / NOT SAVE / CANCEL / BACK                                                                                                     |                                                                                                                                                                         |  |

Visit AskTheCCTVExpert.com

# **CAM892U**

### Connections



## **Other Products To Consider**



#### **REM088 - UTC Controller**

In-line OSD controller allows you to configure the camera via the co-ax cable whilst next to the DVR.



#### POW802 - 1.5A 12V DC Plug-in PSU

Fully regulated 12V DC PSU. Ideal for IR cameras. 2.1mm DC Plug.

#### **Specification**

| FUNCTION                 | SPECIFICATION                          |
|--------------------------|----------------------------------------|
| Image Sensor             | 1/3" SONY Super HAD II                 |
| Horizontal Resolution    | 720TVL                                 |
| Effective Pixels         | 976(H) x 582(V)                        |
| Electronic Shutter Speed | Auto 1/50 ~1/100, 000Sec               |
| Minimum Illumination     | 0.001Lux/F1.2 (0Lux IR On)             |
| S