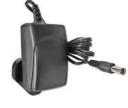

#### POW802 - 1.5A 12V DC Plug-in PSU

Fully regulated 12V DC PSU. Ideal for IR cameras. 2.1mm DC Plug.