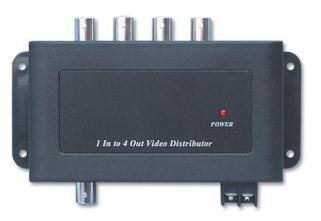

The compact size of the CCT220 4 way video distributor means it can be located easily behind a camera, monitor or DVR to provide 4 extra video outputs. These can be input to additional equipment such as extra monitors. The units draws 12V DC at 60mA and a free 12vDC 500mA power supply is provided.

## Features

The CCT220 is a dual voltage distributor (12vDC or 24vAC) taking one video input and providing four video outputs. The unit if connected to 12v DC must be a regulated power supply. The power on LED will light when power is applied. The video distributor can be connected to video cameras, multiplexors, VCRs and DVRs etc. The unit incorporates a wide bandwidth with video gain compensation amplification.

| ССТ220                | Technical Specifications   |              |
|-----------------------|----------------------------|--------------|
| Video Input Channel   | 1 Channel BNC              |              |
| Video Output Channels | 4 Channels BNC             |              |
| Video Input Level     | 0.8 ~ 1.2V p-p, 75 ohms    |              |
| Video Output Level    | 1V p-p (Standard), 75 ohms |              |
| Video Bandwidth       | 10Hz - 10MHz               |              |
| Power Supply          | 12V DC                     | 24vAC        |
| Power Connection      | 2.1 DC Jack                | Terminal Bar |
| Power Consumption     | 60mA                       | 100mA        |
| Dimensions (mm)       | 138 x 84 x 28mm            |              |
| Weight                | 130g                       |              |