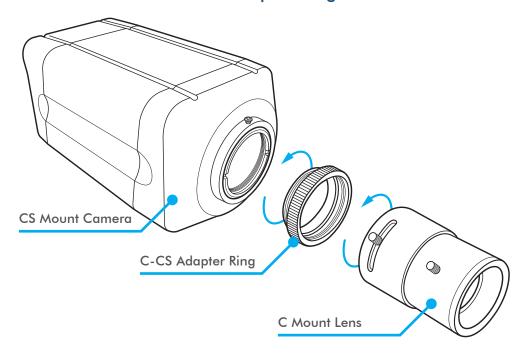

## Easily fit a C mount lens to a CS mount camera

Useful Adaptor to keep handy especially if you're involved with the long term maintenance of CCTV installations. This ring allows you to fit an older style C mount lens on to a more common CS mount camera.

### How To Fit The CCT297 Adapter Ring

For useful tips on choosing the right lens see online tip 138 ▶▶▶