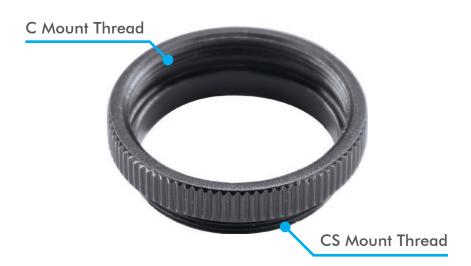

# CCT297 - C To CS Adapter Ring

## Easily fit a C mount lens to a CS mount camera

Useful Adaptor to keep handy especially if you're involved with the long term maintenance of CCTV installations. This ring allows you to fit an older style C mount lens on to a more common CS mount camera.