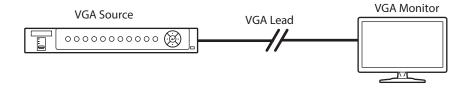

#### How it works

With the varying lengths of our VGA leads, you can connect your DVR (or any other VGA source) to a monitor from up to a 10 metre distance as shown in the diagram below.