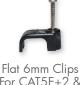

**FAS022** 

**FAS023** 

**FAS024** 

**FAS025** 

 Ideal For Twin & Earth Tubs Of 500 Available

1, 2.5 & 6mm Options Available

Flat

Round 4mm Clips For Mini RG59

For CAT5E+2 & RG59+2 **FAS026** 

FAS033