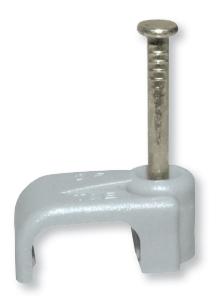

### **Tough And Durable Flat Electrician's Clips**

Flat 1mm, 2.5mm & 6mm grey Electrician's cable clips for Twin & Earth cable, with extra hard nails that resist bending and a softer plastic that resists shattering.

# *ℜ* systemq.com

DESCRIPTION 1mm Grey Pack Of 100 1mm Grey Tub Of 500 2.5mm Grey Pack Of 100 2.5mm Grey Tub Of 500 6mm Grey Pack Of 100

6mm Grey Tub Of 400

SPECIFICATION