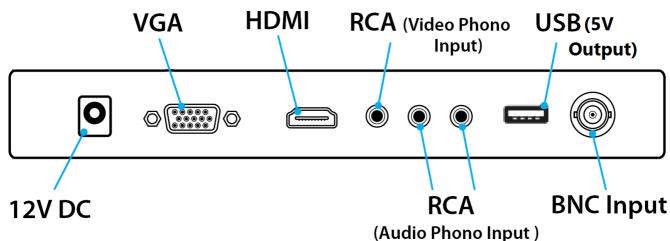

# Connections

# **Specifications**

| LCD                                      |
|------------------------------------------|
| 10"                                      |
| 1920 x 1080                              |
| 1024 x 600                               |
| 16:9                                     |
| Built In speakers                        |
| HDMI / Phono (RCA)                       |
| -10°C ~ 60°C                             |
| Plastic                                  |
| Black                                    |
| 20ms                                     |
| 12V 700mA                                |
| 5V Output (power output only)            |
| 75mm x 75mm                              |
| Supplied                                 |
| HDMI, VGA, BNC (CVBS)                    |
| (H) 165 x (W) 253 x (D) 35mm (Exc. Base) |
|                                          |