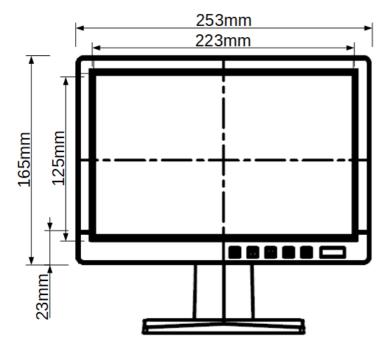

# Dimensions

# **Specifications**

| LCD                                      |
|------------------------------------------|
| 10"                                      |
| 1920 x 1080                              |
| 1024 x 600                               |
| 16:9                                     |
| Built In speakers                        |
| HDMI / Phono (RCA)                       |
| -10°C ~ 60°C                             |
| Plastic                                  |
| Black                                    |
| 20ms                                     |
| 12V 700mA                                |
| 5V Output (power output only)            |
| 75mm x 75mm                              |
| Supplied                                 |
| HDMI, VGA, BNC (CVBS)                    |
| (H) 165 x (W) 253 x (D) 35mm (Exc. Base) |
|                                          |