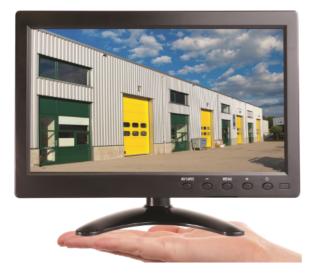

#### Features

- $\checkmark$  Great for mobile systems
- ✓ 12V DC Operation
- ✓ HD Video & Audio
- ✓ Desk, VESA Mount
- ✓ HDMI, VGA, RCA (CVBS), BNC (CVBS)

This mini HD screen is a great choice for temporary or mobile use

With a low current consumption of just 700mAH.

Flexible mounting options mean this mini display can be used on a desk or wall mounted screen.

5V USB power output connection to power local 5V devices.