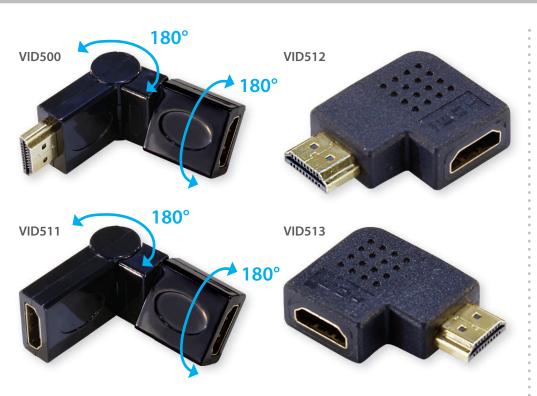

# **Adapters Available**

VID500 - Plug - Socket - With a twist range of 180° and a swivel range of 180° the VID500 is ideal when space is limited or when wall mounting monitors.

**VID511 - Socket - Socket** - With a twist range of 180° and a swivel range of 180° the VID511 allows you to connect two HDMI leads at virtually any angle whilst keeping both cables flat.

VID512/513 - Right Angle - Allows for a tight bend without damaging cable so cable can run along side equipment rather than protruding out.

For a guide on the pin outputs of a HDMI plug see online tip 361

## **Options Available**

| PART CODE | DESCRIPTION                   |
|-----------|-------------------------------|
| VID500    | HDMI Plug - Socket Adapter    |
| VID511    | HDMI Plug - Socket Adapter    |
| VID512    | HDMI Plug Right Angle (Left)  |
| VID523    | HDMI Plug Right Angle (Right) |